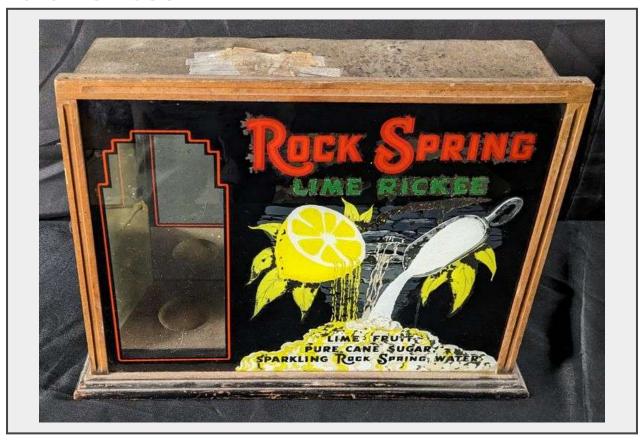

## LOT 27 - JACOB RIES BOTTLING CO SHAKOPEE MN ROCK SPRINGS LIME RICKEE MOTION LIGHTED SIGN

## **Description**

21 1/2 X 6 3/4 X 16" SHOWS WEAR & PATINA. HAS A DENT ON THE TOP. THERE IS QUITE A BIT OF PEELING OF THE REVERSE PAINT. THERE IS ALSO A MOTION WHEEL INSIDE THAT WORKS. ON THE LEFT SIDE THERE IS A SPOT WHERE A BOTTLE WOULD BE PLACED. **NO SHIPPING ON THIS ITEM.** AFTER THE AUCTION IT CAN BE PICKED UP BY APPOINTMENT IN HIXTON WI.